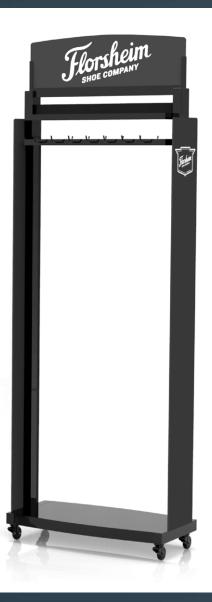

# IN-STORE FIXTURES

In-store belt and wallet displays are provided by Status to customers who meet certain order criteria. Each fixture can hold approximately 84 belts and 24 wallets. Customers have the option of having the fixture branded with any brand Status offers.

# Florsheim SHOE COMPANY