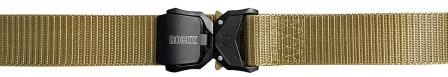

#### **BELTS**

- Dress, casual, fashion, Italian, work, outdoor, Western, tactical
- Full grain leather, saddle leather, Italian made leather, suede, woven, synthetic, polyester, elastic, neoprene
- Multiple colors, embosses, burnishes, patterns, sizes, tooling
- True Fit Technology track belts, stretch belts, cut to fit belts