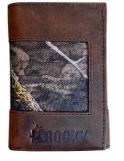

#### **WALLETS**

- Bifolds, trifolds, card holders, passport holders, Western, tactical
- Cow leather, Vachetta leather, vegetable tan leather, synthetic, canvas, skins
- Multiple colors, sizes, emboss, burnishes, RFID