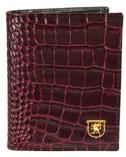

#### **WALLETS**

- Bifolds, trifolds, card holders, passport holders, Western, tactical
- Cow leather, Vachetta leather, vegetable tan leather, synthetic, canvas, skins
- Multiple colors, sizes, emboss, burnishes, RFID