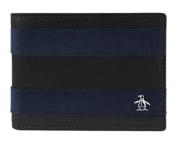

#### **WALLETS**

- Bifolds, trifolds, card holders, passport holders, Western, tactical
- Cow leather, Vachetta leather, vegetable tan leather, synthetic, canvas, skins
- Multiple colors, sizes, emboss, burnishes, RFID