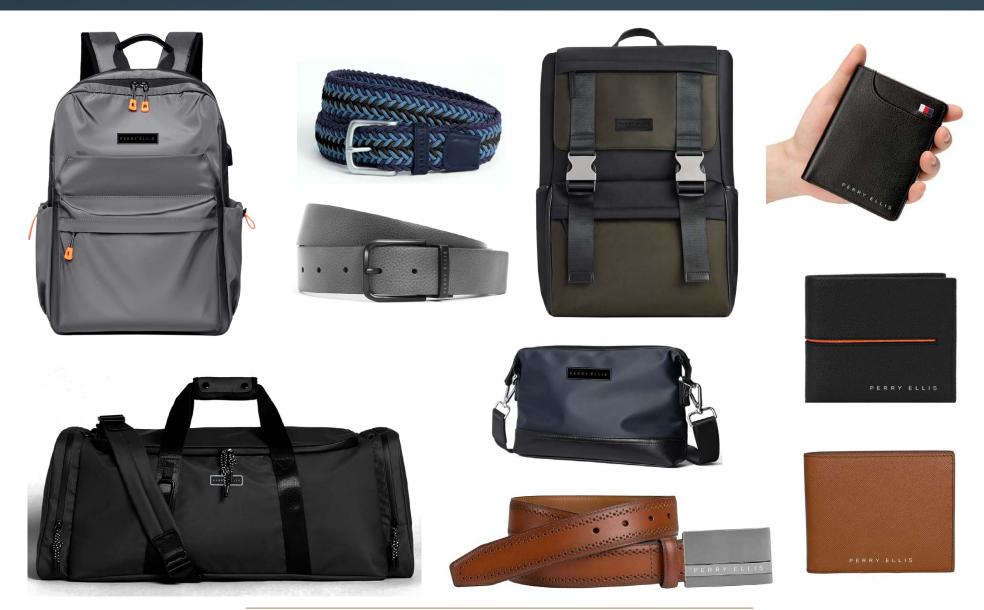

#### **BELTS**

- Dress, casual, fashion, Italian, work, outdoor, Western, tactical
- Full grain leather, saddle leather, Italian made leather, suede, woven, synthetic, polyester, elastic, neoprene
- Multiple colors, embosses, burnishes, patterns, sizes, tooling
- True Fit Technology track belts, stretch belts, cut to fit belts

#### **LUGGAGE & BAGS**

- Rollaboards, sets, hardside, softside, wheeled duffles, carry-ons, tactical
- Backpacks, duffles, briefcases, messengers, laptop, travel bags
- ABS, cow leather, rugged buffalo leather, Vachetta leather, synthetic leather, canvas, nylon, polyester

#### **WALLETS**

- Bifolds, trifolds, card holders, passport holders, Western, tactical
- Cow leather, Vachetta leather, vegetable tan leather, synthetic, canvas, skins
- Multiple colors, sizes, emboss, burnishes, RFID