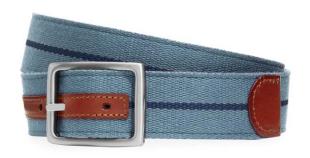

#### **BELTS**

- Dress, casual, fashion, Italian, work, outdoor, Western, tactical
- Full grain leather, saddle leather, Italian made leather, suede, woven, synthetic, polyester, elastic, neoprene
- Multiple colors, embosses, burnishes, patterns, sizes, tooling
- True Fit Technology track belts, stretch belts, cut to fit belts