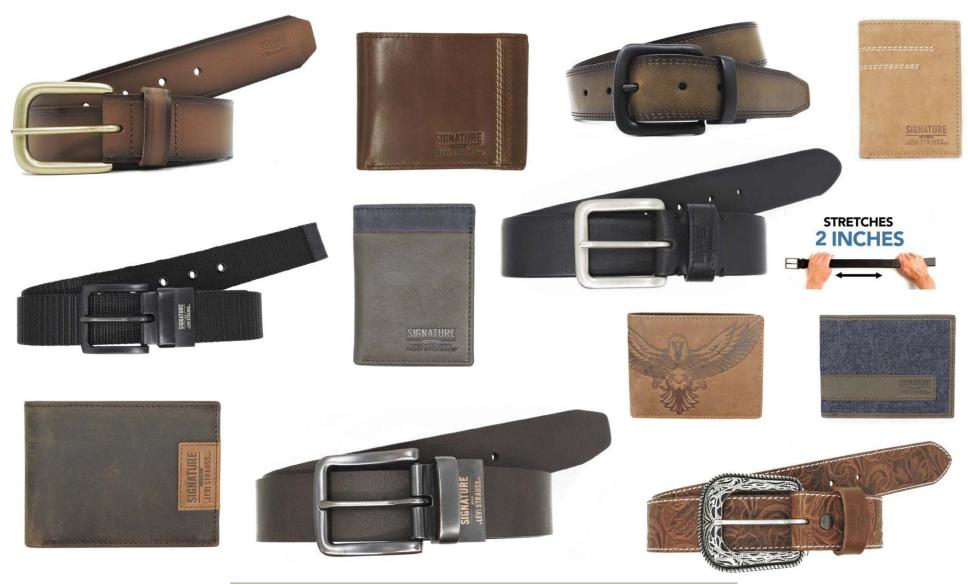

#### **BELTS**

- Dress, casual, fashion, Italian, work, outdoor, Western, tactical
- Full grain leather, saddle leather, Italian made leather, suede, woven, synthetic, polyester, elastic, neoprene
- Multiple colors, embosses, burnishes, patterns, sizes, tooling
- True Fit Technology track belts, stretch belts, cut to fit belts

#### **WALLETS**

- Bifolds, trifolds, card holders, passport holders, Western, tactical
- Cow leather, Vachetta leather, vegetable tan leather, synthetic, canvas, skins
- Multiple colors, sizes, emboss, burnishes, RFID