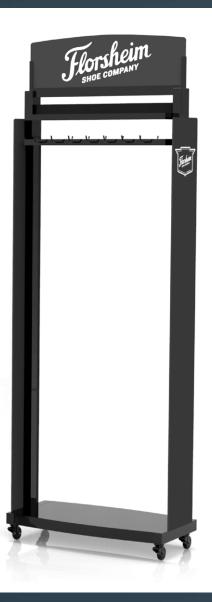

## IN-STORE FIXTURES

In-store belt and wallet displays are provided by Status to customers who meet certain order criteria. Each fixture can hold approximately 84 belts and 24 wallets. Customers have the option of having the fixture branded with any brand Status offers.

# Florsheim SHOE COMPANY