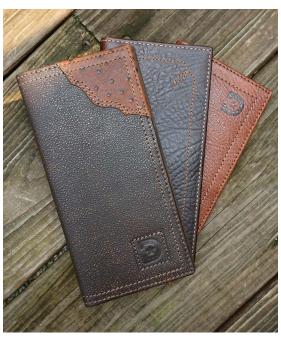

#### **WALLETS**

- Bifolds, trifolds, card holders, passport holders, Western, tactical
- Cow leather, Vachetta leather, vegetable tan leather, synthetic, canvas, skins
- Multiple colors, sizes, emboss, burnishes, RFID