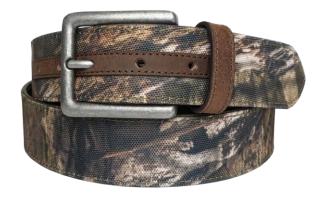

#### **BELTS**

- Dress, casual, fashion, Italian, work, outdoor, Western, tactical
- Full grain leather, saddle leather, Italian made leather, suede, woven, synthetic, polyester, elastic, neoprene
- Multiple colors, embosses, burnishes, patterns, sizes, tooling
- True Fit Technology track belts, stretch belts, cut to fit belts