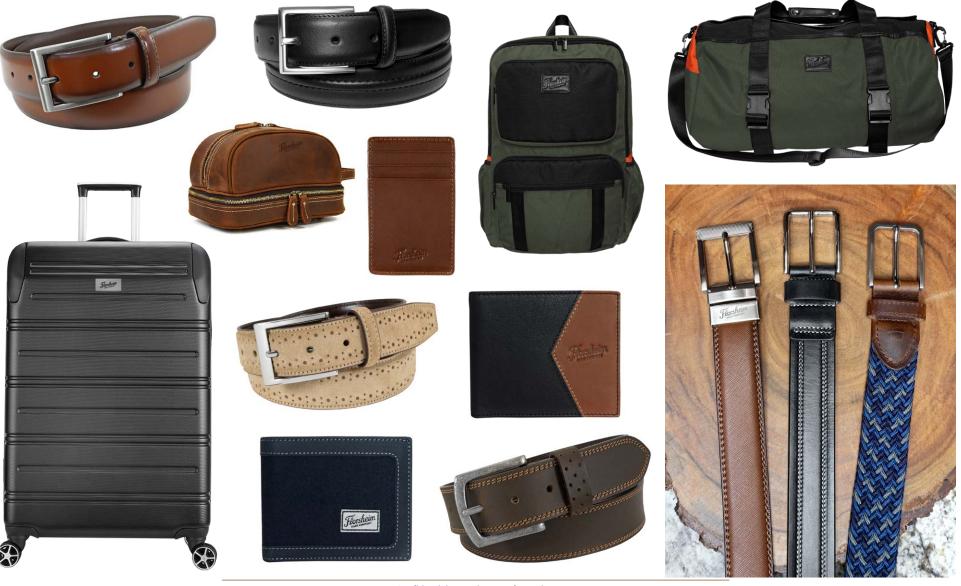

#### **BELTS**

- Dress, casual, fashion, Italian, work, outdoor, Western, tactical
- Full grain leather, saddle leather, Italian made leather, suede, woven, synthetic, polyester, elastic, neoprene
- Multiple colors, embosses, burnishes, patterns, sizes, tooling
- True Fit Technology track belts, stretch belts, cut to fit belts

#### **LUGGAGE & BAGS**

- Rollaboards, sets, hardside, softside, wheeled duffles, carry-ons, tactical
- Backpacks, duffles, briefcases, messengers, laptop, travel bags
- ABS, cow leather, rugged buffalo leather, Vachetta leather, synthetic leather, canvas, nylon, polyester

#### **WALLETS**

- Bifolds, trifolds, card holders, passport holders, Western, tactical
- Cow leather, Vachetta leather, vegetable tan leather, synthetic, canvas, skins
- Multiple colors, sizes, emboss, burnishes, RFID