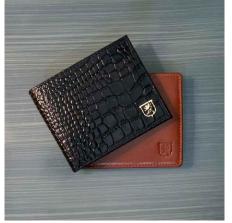

#### **WALLETS**

- Bifolds, trifolds, card holders, passport holders, Western, tactical
- Cow leather, Vachetta leather, vegetable tan leather, synthetic, canvas, skins
- Multiple colors, sizes, emboss, burnishes, RFID