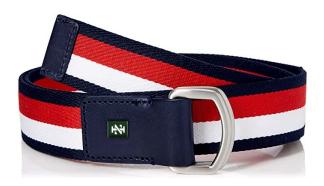

#### **BELTS**

- Dress, casual, fashion, Italian, work, outdoor, Western, tactical
- Full grain leather, saddle leather, Italian made leather, suede, woven, synthetic, polyester, elastic, neoprene
- Multiple colors, embosses, burnishes, patterns, sizes, tooling
- True Fit Technology track belts, stretch belts, cut to fit belts