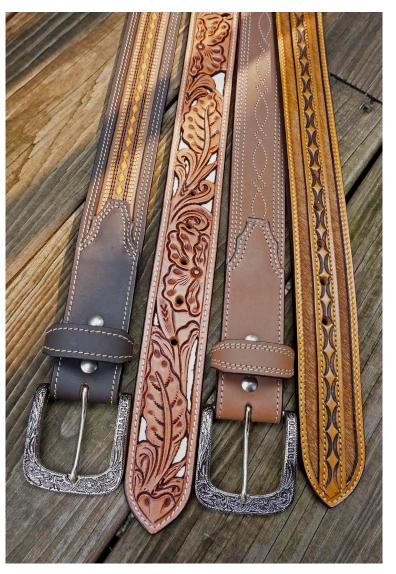

#### **BELTS**

- Dress, casual, fashion, Italian, work, outdoor, Western, tactical
- Full grain leather, saddle leather, Italian made leather, suede, woven, synthetic, polyester, elastic, neoprene
- Multiple colors, embosses, burnishes, patterns, sizes, tooling
- True Fit Technology track belts, stretch belts, cut to fit belts