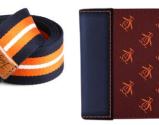

#### **WALLETS**

- Bifolds, trifolds, card holders, passport holders, Western, tactical
- Cow leather, Vachetta leather, vegetable tan leather, synthetic, canvas, skins
- Multiple colors, sizes, emboss, burnishes, RFID