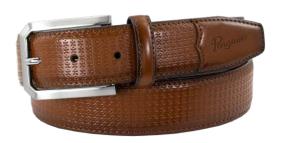

#### **BELTS**

- Dress, casual, fashion, Italian, work, outdoor, Western, tactical
- Full grain leather, saddle leather, Italian made leather, suede, woven, synthetic, polyester, elastic, neoprene
- Multiple colors, embosses, burnishes, patterns, sizes, tooling
- True Fit Technology track belts, stretch belts, cut to fit belts