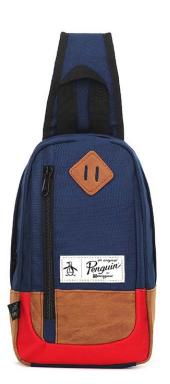

#### **LUGGAGE & BAGS**

- Rollaboards, sets, hardside, softside, wheeled duffles, carry-ons, tactical
- Backpacks, duffles, briefcases, messengers, laptop, travel bags
- ABS, cow leather, rugged buffalo leather, Vachetta leather, synthetic leather, canvas, nylon, polyester