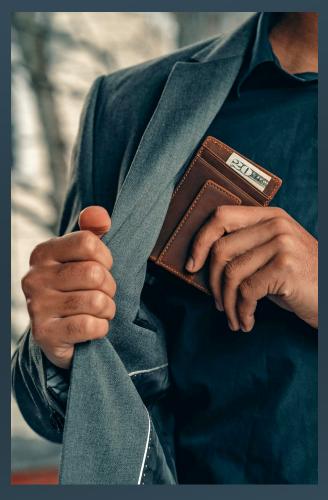

#### **WALLETS**

- Bifolds, trifolds, card holders, passport holders, Western, tactical
- Cow leather, Vachetta leather, vegetable tan leather, synthetic, canvas, skins
- Multiple colors, sizes, emboss, burnishes, RFID