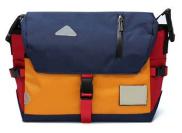

#### **LUGGAGE & BAGS**

- Rollaboards, sets, hardside, softside, wheeled duffles, carry-ons, tactical
- Backpacks, duffles, briefcases, messengers, laptop, travel bags
- ABS, cow leather, rugged buffalo leather, Vachetta leather, synthetic leather, canvas, nylon, polyester