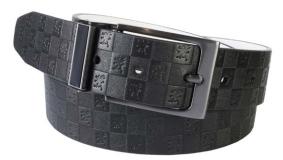

#### **BELTS**

- Dress, casual, fashion, Italian, work, outdoor, Western, tactical
- Full grain leather, saddle leather, Italian made leather, suede, woven, synthetic, polyester, elastic, neoprene
- Multiple colors, embosses, burnishes, patterns, sizes, tooling
- True Fit Technology track belts, stretch belts, cut to fit belts