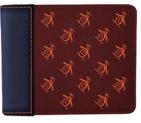

#### **WALLETS**

- Bifolds, trifolds, card holders, passport holders, Western, tactical
- Cow leather, Vachetta leather, vegetable tan leather, synthetic, canvas, skins
- Multiple colors, sizes, emboss, burnishes, RFID