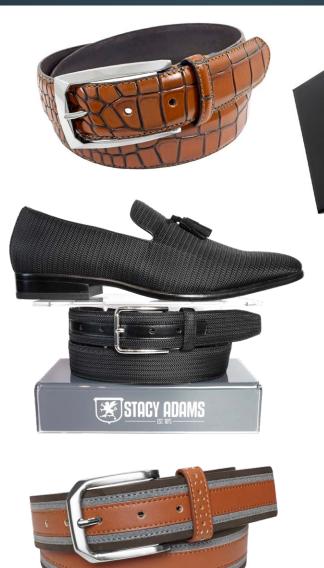

#### **BELTS**

- Dress, casual, fashion, Italian, work, outdoor, Western, tactical
- Full grain leather, saddle leather, Italian made leather, suede, woven, synthetic, polyester, elastic, neoprene
- Multiple colors, embosses, burnishes, patterns, sizes, tooling
- True Fit Technology track belts, stretch belts, cut to fit belts