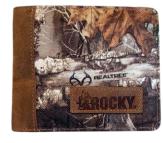

#### **WALLETS**

- Bifolds, trifolds, card holders, passport holders, Western, tactical
- Cow leather, Vachetta leather, vegetable tan leather, synthetic, canvas, skins
- Multiple colors, sizes, emboss, burnishes, RFID