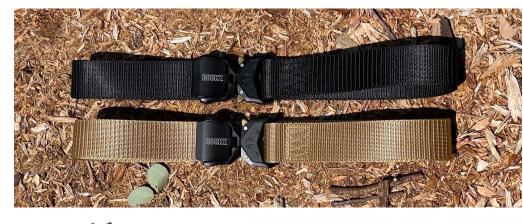

#### **BELTS**

- Dress, casual, fashion, Italian, work, outdoor, Western, tactical
- Full grain leather, saddle leather, Italian made leather, suede, woven, synthetic, polyester, elastic, neoprene
- Multiple colors, embosses, burnishes, patterns, sizes, tooling
- True Fit Technology track belts, stretch belts, cut to fit belts