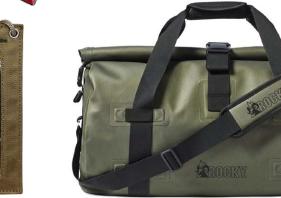

#### **LUGGAGE & BAGS**

- Rollaboards, sets, hardside, softside, wheeled duffles, carry-ons, tactical
- Backpacks, duffles, briefcases, messengers, laptop, travel bags
- ABS, cow leather, rugged buffalo leather, Vachetta leather, synthetic leather, canvas, nylon, polyester

# ROCKY