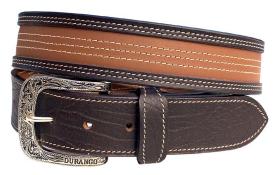

#### **BELTS**

- Dress, casual, fashion, Italian, work, outdoor, Western, tactical
- Full grain leather, saddle leather, Italian made leather, suede, woven, synthetic, polyester, elastic, neoprene
- Multiple colors, embosses, burnishes, patterns, sizes, tooling
- True Fit Technology track belts, stretch belts, cut to fit belts

## **DURANGO**®