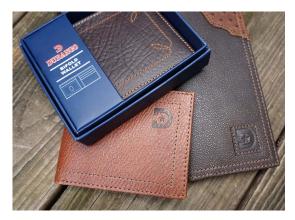

#### **WALLETS**

- Bifolds, trifolds, card holders, passport holders, Western, tactical
- Cow leather, Vachetta leather, vegetable tan leather, synthetic, canvas, skins
- Multiple colors, sizes, emboss, burnishes, RFID

## **DURANGO**®