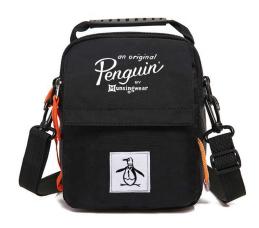

#### **LUGGAGE & BAGS**

- Rollaboards, sets, hardside, softside, wheeled duffles, carry-ons, tactical
- Backpacks, duffles, briefcases, messengers, laptop, travel bags
- ABS, cow leather, rugged buffalo leather, Vachetta leather, synthetic leather, canvas, nylon, polyester